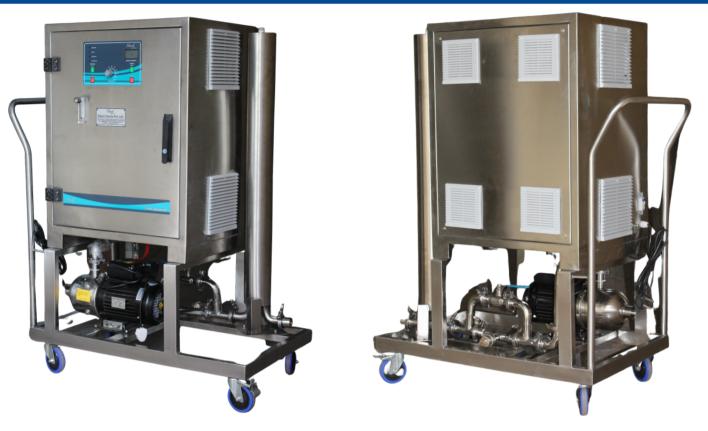

POZ- 20/30/40 air-cooled corona discharge ozone technology is compact and completely integrated ozone contacting systems. These durable, mobile units provide ozone production comparable to that of permanently installed ozone contacting skids.

#### FEATURES OF PORTABLE OZONE GENERATOR

- Fully Integrated Ozone Generator with Ozone Production , Ozone Dissolution and spraying system.
- User friendly control interface with system status indicator and power level indicator.
- Adjustable Ozone output.
- Stainless steel pipe work and SS316 Contact Tank
- On-Board Concentrated Oxygen
- PVDF Venturi Ozone Injection using booster pump.
- Water back-flow prevention device
- Stainless steel cart movable on wheels
- Ozone compatible hose with spray nozzle.
- Optional ORP or Dissolved Ozone Monitor

#### BENEFITS OF PORTABLE OZONE GENERATOR

- High efficient to remove odor and kill virus
- Easy and Quick to Use, Set-Up and Store
- Rugged and Compact Design
- Ozone current and Voltage display
- On-Board Concentrated Oxygen
- Ideal for Supplementing Existing Sanitizing Processes
- Better Mixing with S.S Chamber