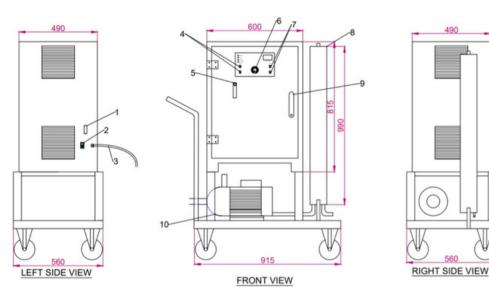

#### TECHNICAL SPECIFICATIONS

| Model               | MOZ 20              | MOZ 30              | MOZ 40              |
|---------------------|---------------------|---------------------|---------------------|
| Capacity            | 20G/Hr              | 30G/Hr              | 40G/Hr              |
| Oxygen Flow         | 5LPM                | 5LPM                | 10LPM               |
| Oxygen Purity       | 93% +-3%            | 93% +-3%            | 93% +-3%            |
| Ozone Concentration | 4 - 6%              | 4 - 6%              | 4 - 6%              |
| Control             | % Knob (10-100)     | % Knob (10-100)     | % Knob (10-100)     |
| Output Pressure     | 5-7 PSI             | 5-7 PSI             | 5-7 PSI             |
| Booster Pump Flow   | 3 - 4 M3/Hr         | 3 - 4 M3/Hr         | 3 - 4 M3/Hr         |
| Power               | 230V / 50Hz         | 230V / 50Hz         | 230V / 50Hz         |
| Dimensions          | 915 x 560 x 1300 mm | 915 x 560 x 1300 mm | 915 x 560 x 1300 mm |
| Enclosure           | S.S 304             | S.S 304             | S.S 304             |
| Wheels and Handle   | Yes                 | Yes                 | Yes                 |
| Noise               | Low                 | Low                 | Low                 |
| Certificates        | CE & ISO            | CE & ISO            | CE & ISO            |