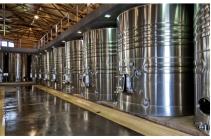

ork and SS316 Contact Tank
- On-Board Concentrated Oxygen
- PVDF Venturi Ozone Injection using booster pump.
- Water back-flow prevention device
- Stainless steel cart movable on wheels
- Ozone compatible hose with spray nozzle.
- Optional ORP or Dissolved Ozone Monitor

#### BENEFITS OF PORTABLE OZONE GENERATOR

- High efficient to remove odor and kill virus
- Easy and Quick to Use, Set-Up and Store
- Rugged and Compact Design
- Ozone current and Voltage display
- On-Board Concentrated Oxygen
- Ideal for Supplementing Existing Sanitizing Processes
- Better Mixing with S.S Chamber

#### ACCESSORIES

- Ozone Compatible Hose Pipe
- Ozonated Spraying Nozzle
- Optional ORP or Dissolved Ozone Monitor







#### APPLICATIONS

#### POULTRY



### FOOD PROCESSING





#### BAKERY



#### WINERY



### www.eltechozone.com

## Eltech Ozone Pvt Ltd

#### TECHNICAL SPECIFICATIONS

| Model               | MOZ 20              | MOZ 30              | MOZ 40              |
|---------------------|---------------------|---------------------|---------------------|
| Capacity            | 20G/Hr              | 30G/Hr              | 40G/Hr              |
| Oxygen Flow         | 5LPM                | 5LPM                | 10LPM               |
| Oxygen Purity       | 93% +-3%            | 93% +-3%            | 93% +-3%            |
| Ozone Concentration | 4 - 6%              | 4 - 6%              | 4 - 6%              |
| Control             | % Knob (10-100)     | % Knob (10-100)     | % Knob (10-100)     |
| Output Pressure     | 5-7 PSI             | 5-7 PSI             | 5-7 PSI